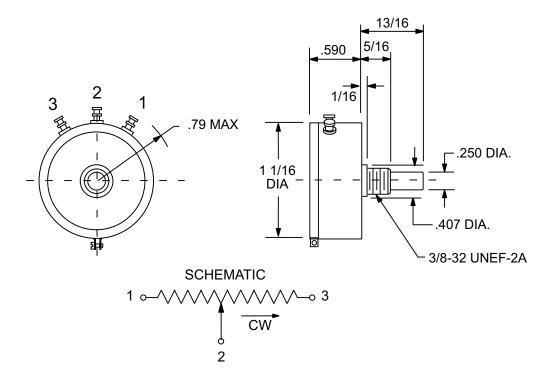

#### **Electrical Specifications**

Resistance Range: 1K to 100K ohms standard

Resistance Tolerance:  $\pm 10\%$ Independent Linearity:  $\pm 1\%$ Resolution: Essentially Infinite Electrical Rotation:  $320^{\circ} \pm 5^{\circ}$ Power Rating: 1.5 watt

### **Mechanical Specifications**

Mechanical Rotation: 320° +10° -0°

Torque: .83 oz. in. Max

Weight: 1 oz.

Rotational Life: 20,000,000 Turns rated