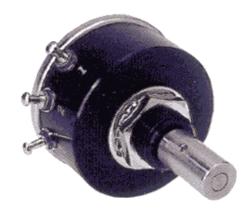

## **SP30B Conductive Plastic Potentiometer**

For more information about this product, visit our website at: www.potentiometers.com

# Series SP30B potentiometers feature Conductive Plastic elements and gold plated terminals

#### **Features**

- Conductive Plastic resistive element

- Anodized Aluminum housing

- Stainless steel shaft

- Gold plated terminals