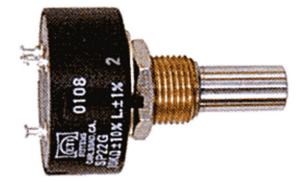

# SP22G Plastic Potentiometer - .86" Dia.

For more information about this product, visit our website at: www.potentiometers.com

## Series SP22G potentiometers feature Conductive Plastic elements and gold plated terminals

### Features

- Conductive Plastic resistive element
- High Temperature Plastic housing
- Stainless steel shaft
- Solderable Double Turret Terminals.
- Servo Mount version is SP22GS