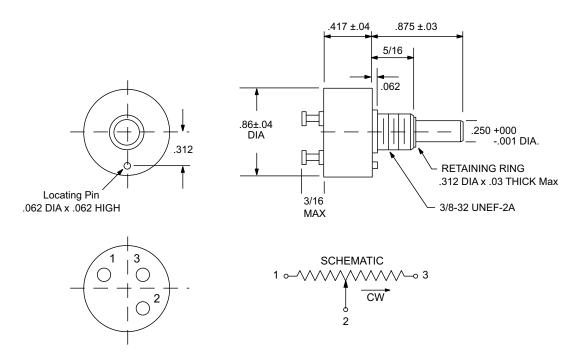

### **Mechanical Specifications**

Mechanical Rotation: Continuous Torque: 0.7oz. in. Shaft End Play: .006Max. Weight: 1.1 oz. Rotational Life: 10,000,000 Turns rated

### **Electrical Specifications**

Resistance Range: 500 to 100K ohms standard Resistance Tolerance: ±10% Independent Linearity: ±1% Electrical Rotation: 340° ±4° Power Rating: 1 watt Insulation Resistance: 1000 Megohms @ 500VDC Dielectric Strength: 500 VAC