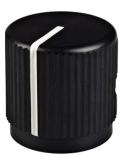

## **JD Series**

The JD Series knob is simple, yet very traditional in appearance and feel. The look of this knob is long established an well respected.

Saw cut indicator line is on half of the top and full-length of the side. Two 6-32 set screws.

JD-90 - Black

JD-75 - Clear

JD-63 - Black

JD-50 - Clear