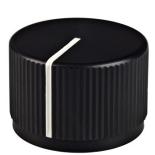

## **JD Series**

The JD Series knob is simple, yet very traditional in appearance and feel. The look of this knob is long established an well respected.

Saw cut indicator line is on half of the top and full-length of the side. Two 6-32 set screws.

JD-90 - Black

JD-75 - Clear

JD-63 - Black

JD-50 - Clear