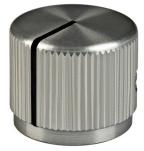

## **JD Series**

The JD Series knob is simple, yet very traditional in appearance and feel. The look of this knob is long established an well respected.

Saw cut indicator line is on half of the top and full-length of the side. Two 6-32 set screws.

JD-90 - Black

JD-75 - Clear

JD-63 - Black

JD-50 - Clear