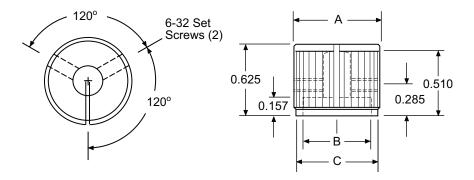

## **JD Series**

The JD Series knob is simple, yet very traditional in appearance and feel. The look of this knob is long established an well respected.

Saw cut indicator line is on half of the top and full-length of the side. Two 6-32 set screws.

## JD Series - How to Order

Part Number Example: JD-50-1-5

|    | ·                                                                                                              |                                                                                                                                                                   |       |
|----|----------------------------------------------------------------------------------------------------------------|-------------------------------------------------------------------------------------------------------------------------------------------------------------------|-------|
| JD | 50                                                                                                             | 1                                                                                                                                                                 | 5<br> |
|    | Dimensions (inches)  A B C  50 = .500 .375 .445  63 = .625 .500 .570  75 = .750 .590 .695  90 = .925 .708 .882 | Color       Shaft         1 = Clear Gloss       5 = .250"         2 = Black Gloss       6 = .125"         3 = Clear Matte       6mm = 6mm         4 = Black Matte |       |