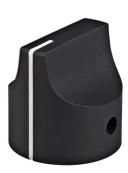

## **HD Series**

The design of the HD Model knob is unique. The taller profile of this knob, along with ergonomically designed finger surface, distinguishes it as a knob that has been specified on 1000's of high-end front panel applications.

HD-90 - Black

HD-75 - Clear

HD-63 - Black