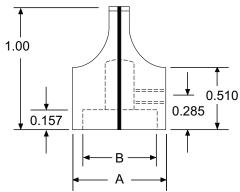

## **HD Series - How to Order**

Part Number Example: **HD-50-1-5** 

| HD | 50                  |      |      |      |
|----|---------------------|------|------|------|
|    |                     |      |      |      |
|    | Dimensions (inches) |      |      |      |
|    |                     | Α    | В    | С    |
|    | 50 =                | .500 | .375 | .125 |
|    | 63 =                | .625 | .500 |      |
|    | 75 =                | .750 | .590 | .187 |
|    | 90 =                | .925 | .708 | .250 |
|    |                     |      |      |      |