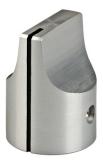

## **HD Series**

The design of the HD Model knob is unique. The taller profile of this knob, along with ergonomically designed finger surface, distinguishes it as a knob that has been specified on 1000's of high-end front panel applications.

HD-90 - Black

HD-75 - Clear

HD-63 - Black