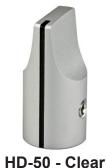

## **HD Series**

The design of the HD Model knob is unique. The taller profile of this knob, along with ergonomically designed finger surface, distinguishes it as a knob that has been specified on 1000's of high-end front panel applications.

Partial top and full-length side saw cut indicator line. Two 6-32 set screws.

HD-90 - Black

HD-75 - Clear

HD-63 - Black