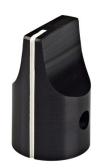

## **HD Series**

The design of the HD Model knob is unique. The taller profile of this knob, along with ergonomically designed finger surface, distinguishes it as a knob that has been specified on 1000's of high-end front panel applications.

Partial top and full-length side saw cut indicator line. Two 6-32 set screws.