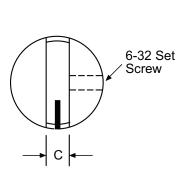

Partial top and full-length side saw cut indicator line. Two 6-32 set screws.

## **HD Series - How to Order**

Part Number Example: **HD-50-1-5** 

| HD | 50                  |      |      |      |
|----|---------------------|------|------|------|
|    |                     |      |      |      |
|    | Dimensions (inches) |      |      |      |
|    |                     | Α    | В    | С    |
|    | 50 =                | .500 | .375 | .125 |
|    | 63 =                | .625 | .500 |      |
|    | 75 =                | .750 | .590 | .187 |
|    | 90 =                | .925 | .708 | .250 |
|    |                     |      |      |      |