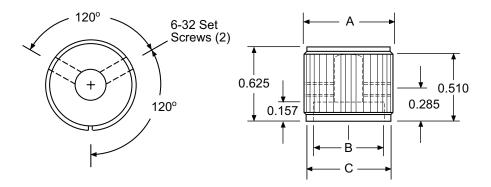

## **DD Series**

The DD Series knob is one of our most popular.

The distinctive styling along with the straightforward functionality makes this knob an outstanding selection for any panel application.

Saw cut indicator line on front length. Two 6-32 set screws.

## **DD Series - How to Order**

Part Number Example: DD-50-1-5

THE POTENTIOMETER SPECIALISTS®

Updated Apr.2.2013

| DD | 50                                                                               | 1                                  | 5                      |
|----|----------------------------------------------------------------------------------|------------------------------------|------------------------|
|    |                                                                                  |                                    |                        |
|    | Dimensions (inches)<br>A B C                                                     | Color 1 = Clear Gloss              | <b>Shaft 5</b> = .250" |
|    | <b>50</b> = .500 .375 .445 <b>63</b> = .625 .500 .570 <b>75</b> = .750 .500 .605 | 2 = Black Gloss<br>3 = Clear Matte | 6 = .125"<br>6mm = 6mm |
|    | <b>75</b> = .750 .590 .695<br><b>90</b> = .925 .708 .882                         | 4 = Black Matte                    |                        |