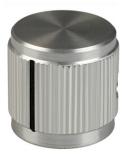

## **DD Series**

The DD Series knob is one of our most popular.

The distinctive styling along with the straightforward functionality makes this knob an outstanding selection for any panel application.

Saw cut indicator line on front length. Two 6-32 set screws.

DD-90 - Black

DD-75 - Clear

DD-63 - Black

DD-50 - Clear