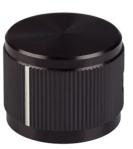

## **DD Series**

The DD Series knob is one of our most popular.

The distinctive styling along with the straightforward functionality makes this knob an outstanding selection for any panel application.

Saw cut indicator line on front length. Two 6-32 set screws.

DD-90 - Black

DD-75 - Clear

DD-63 - Black

DD-50 - Clear