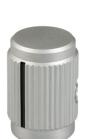

## **DD Series**

The DD Series knob is one of our most popular.

The distinctive styling along with the straightforward functionality makes this knob an outstanding selection for any panel application.

Saw cut indicator line on front length. Two 6-32 set screws.

DD-90 - Black

DD-75 - Clear

DD-63 - Black

DD-50 - Clear