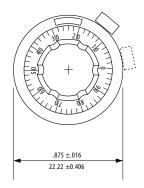

## Specifications

| Counting Capacity, Maximum Turns               | 10                            |
|------------------------------------------------|-------------------------------|
| Shaft Diameter                                 | 1/4"                          |
| Bushing Diameter                               | 3/8″                          |
| Depth – Maximum from face of panel             | 0.900″                        |
| Shaft Extension – Maximum from face of panel   | 0.781″                        |
| Shaft Extension – Minimum from face of panel   | 0.620″                        |
| Bushing Extension – Maximum from face of panel | 0.300″                        |
| Locking Mechanism                              | Positive Action               |
| Weight, nominal                                | 16 grams                      |
| Number of set screws                           | 1                             |
| Numeral Height                                 | 0.050″                        |
| Knob Material                                  | Black Plastic                 |
| Dial Finish                                    | White Numerals on Black Matte |
| Housing Finish                                 | Satin Chrome                  |
| Operating Temperature Range                    | -55°C to 71°C                 |
|                                                |                               |

## **Outline Dimensions (inch/mm)**

Specifications subject to change without notice.