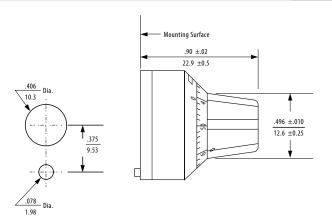

## Specifications

| Counting Capacity, Maximum Turns               | 10                            |
|------------------------------------------------|-------------------------------|
| Shaft Diameter                                 | 1/4"                          |
| Bushing Diameter                               | 3/8″                          |
| Depth – Maximum from face of panel             | 0.900″                        |
| Shaft Extension – Maximum from face of panel   | 0.781″                        |
| Shaft Extension – Minimum from face of panel   | 0.620″                        |
| Bushing Extension – Maximum from face of panel | 0.300″                        |
| Locking Mechanism                              | Positive Action               |
| Weight, nominal                                | 16 grams                      |
| Number of set screws                           | 1                             |
| Numeral Height                                 | 0.050″                        |
| Knob Material                                  | Black Plastic                 |
| Dial Finish                                    | White Numerals on Black Matte |
| Housing Finish                                 | Satin Chrome                  |
| Operating Temperature Range                    | -55°C to 71°C                 |
|                                                |                               |

## **Outline Dimensions (inch/mm)**

Specifications subject to change without notice.