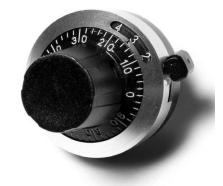

## MODEL 2696 7/8" Diameter Analog Turns Counting Dial for 1/4" shaft

For more information about this product, visit our website at: www.potentiometers.com

## Specifications

| Counting Capacity, Maximum Turns               | 10                            |
|------------------------------------------------|-------------------------------|
| Shaft Diameter                                 | 1/4"                          |
| Bushing Diameter                               | 3/8″                          |
| Depth – Maximum from face of panel             | 0.900″                        |
| Shaft Extension – Maximum from face of panel   | 0.781″                        |
| Shaft Extension – Minimum from face of panel   | 0.620″                        |
| Bushing Extension – Maximum from face of panel | 0.300″                        |
| Locking Mechanism                              | Positive Action               |
| Weight, nominal                                | 16 grams                      |
| Number of set screws                           | 1                             |
| Numeral Height                                 | 0.050″                        |
| Knob Material                                  | Black Plastic                 |
| Dial Finish                                    | White Numerals on Black Matte |
| Housing Finish                                 | Satin Chrome                  |
| Operating Temperature Range                    | -55°C to 71°C                 |
|                                                |                               |